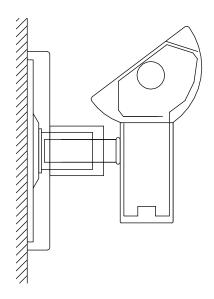

Page 1 of 7

Instruction Sheet for Assembly and Installation of Silhouette J

READ AND UNDERSTAND THESE INSTRUCTIONS BEFORE PROCEEDING. RETAIN THESE INSTRUCTIONS FOR MAINTENANCE REFERENCE.

This fixture is intended for installation in accordance with the National Electrical Code and local regulations. To assure full compliance with local codes and regulations, check with your local electrical inspector before installation. To prevent electrical shock, turn off electricity at electrical panel before proceeding.

DO NOT INSTALL THIS SYSTEM IN A WET OR DAMP LOCATION.

DO NOT ENERGIZE ANYTHING OTHER THAN THE FIXTURES IN THE SYSTEM.

DO NOT EXCEED MAXIMUM WEIGHT LOADING.

CONTRACTOR IS RESPONSIBLE FOR ADEQUATELY REINFORCING WALL TO SUPPORT FIXTURE WEIGHT.



Silhouette J fixture shown.

#### Tools Required:

- Phillips head #2 screwdriver
- Slot head screw driver
- Hex head 1/8" wrench



Page 2 of 7

Instruction Sheet for Assembly and Installation of Silhouette J

# **TABLE OF CONTENTS**

| SAMPLE PART LIST   | 3 |
|--------------------|---|
| SAMPLE RUNS        | 4 |
| BEGIN INSTALLATION | 5 |
| JOINT CONNECTION   | 6 |
| END CONNECTION     | 7 |



Page 3 of 7

Instruction Sheet for Assembly and Installation of Silhouette J





Page 4 of 7

Instruction Sheet for Assembly and Installation of Silhouette J

#### **SAMPLE RUNS**







Page 5 of 7

Instruction Sheet for Assembly and Installation of Silhouette J

### **BEGIN INSTALLATION**

Install J-Box connection assemblies as shown. Attatch fixture to stems as shown below. Page 6 shows how